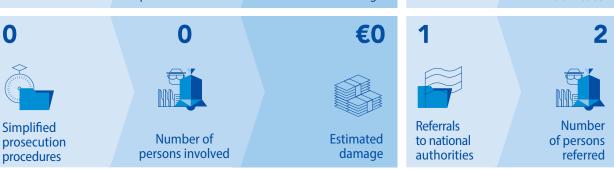

## **JUDICIAL ACTIVITY IN CRIMINAL CASES**

| 111 | Ongoing cases in the trial phase                               | 4 |
|-----|----------------------------------------------------------------|---|
|     | Number of first court decisions                                | 0 |
|     | Number of appeals against first court decisions                | 0 |
|     | Number of ongoing cases in the appeal phase                    | 0 |
| 3   | Number of final court decisions                                | 0 |
|     | Number of extraordinary legal remedies against court decisions | 0 |
|     | Convictions                                                    | 0 |
|     | Number of persons convicted                                    | 0 |
|     | Acquittals                                                     | 0 |
|     | Number of persons acquitted                                    | 0 |