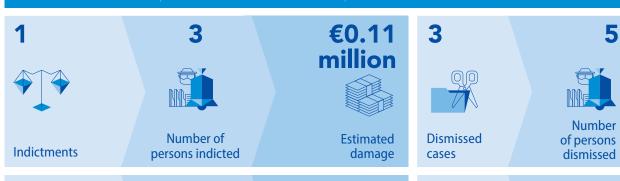

## **JUDICIAL ACTIVITY IN CRIMINAL CASES**

| 111 | Ongoing cases in the trial phase                               | 4 |
|-----|----------------------------------------------------------------|---|
|     | Number of first court decisions                                | 0 |
|     | Number of appeals against first court decisions                | 0 |
|     | Number of ongoing cases in the appeal phase                    | 0 |
| 3   | Number of final court decisions                                | 0 |
|     | Number of extraordinary legal remedies against court decisions | 0 |
|     | Convictions                                                    | 0 |
|     | Number of persons convicted                                    | 0 |
|     | Acquittals                                                     | 0 |
|     | Number of persons acquitted                                    | 0 |