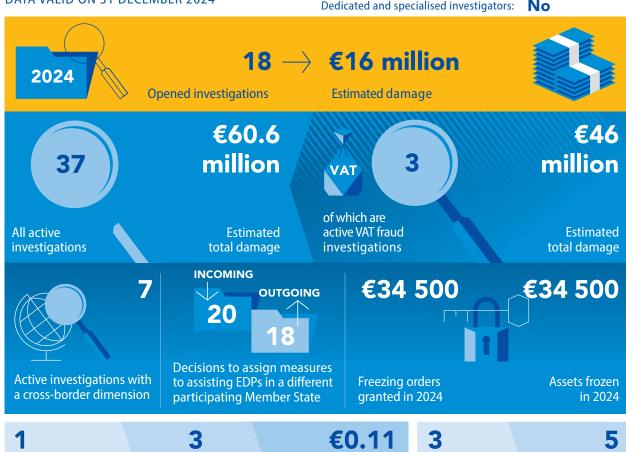

# **OPERATIONAL ACTIVITY**

DATA VALID ON 31 DECEMBER 2024

European Delegated Prosecutors (Active): 2
National European Delegated Prosecutors' Assistants (FTE): 3
Dedicated and specialised investigators: No